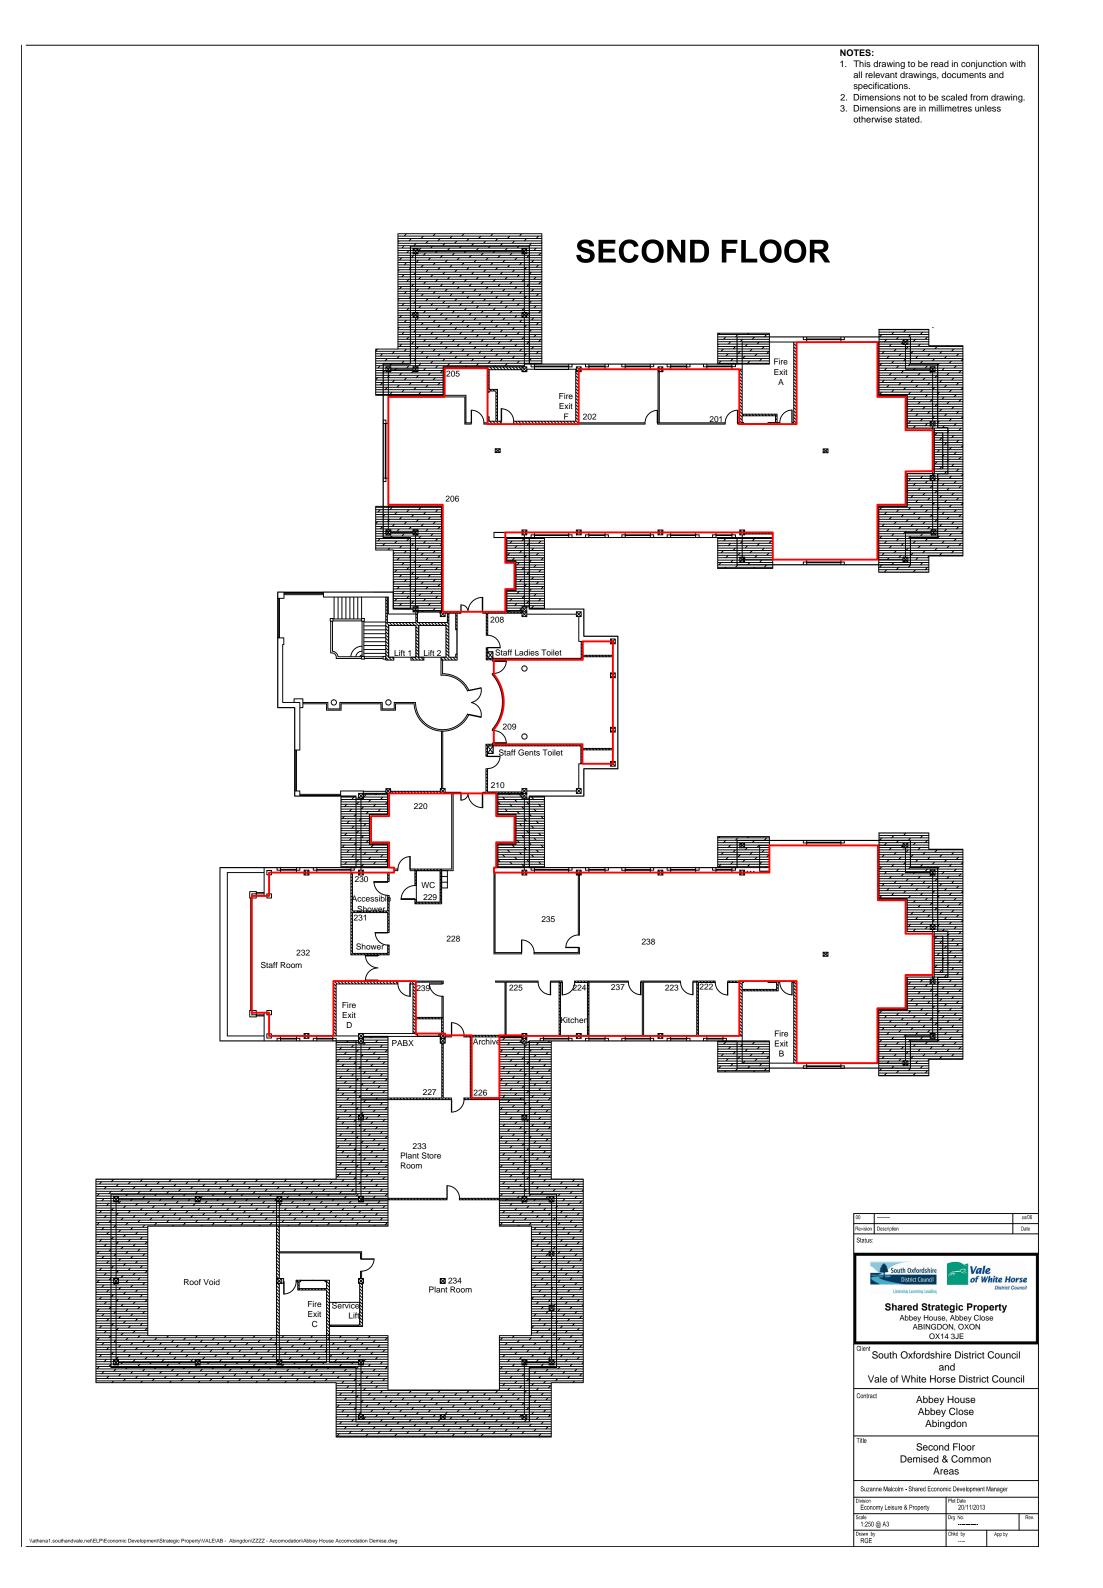

|  | nra1.souhandvale.netELP/Economic Development/Strategic Property/VALEVA - Abingdon 2222 - AccomodationAbbe | Service<br>Lift<br>37<br>35<br>500<br>Fire<br>Exit 1 | COSHH Store | Electric Sub-Station | 00 |
|--|-----------------------------------------------------------------------------------------------------------|------------------------------------------------------|-------------|----------------------|----|
|--|-----------------------------------------------------------------------------------------------------------|------------------------------------------------------|-------------|----------------------|----|