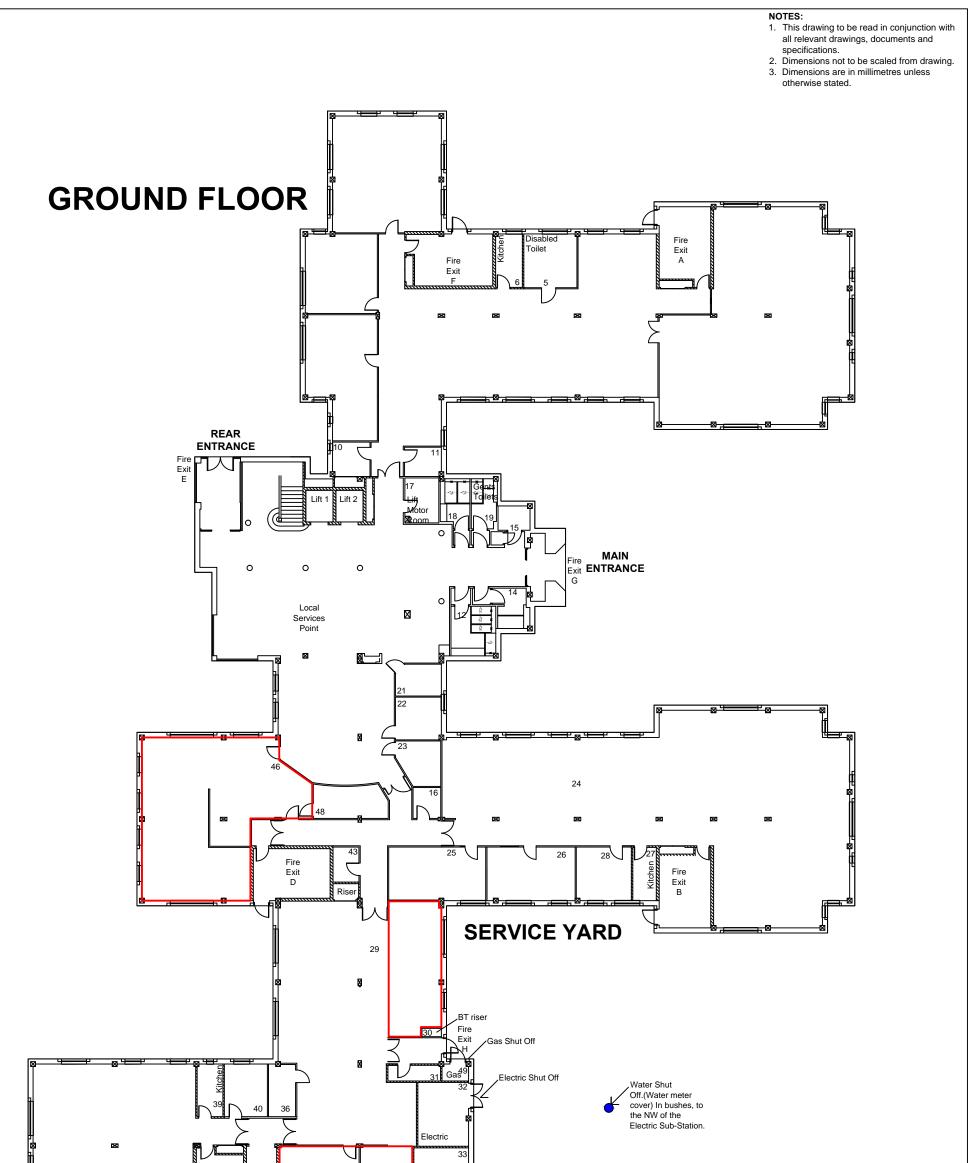

|  | nra1.souhandvale.netELP/Economic Development/Strategic Property/VALEVA - Abingdon 2222 - AccomodationAbbe | Service<br>Lift<br>37<br>35<br>500<br>Fire<br>Exit 1 | COSHH Store | Electric Sub-Station | 00 |
|--|-----------------------------------------------------------------------------------------------------------|------------------------------------------------------|-------------|----------------------|----|
|--|-----------------------------------------------------------------------------------------------------------|------------------------------------------------------|-------------|----------------------|----|